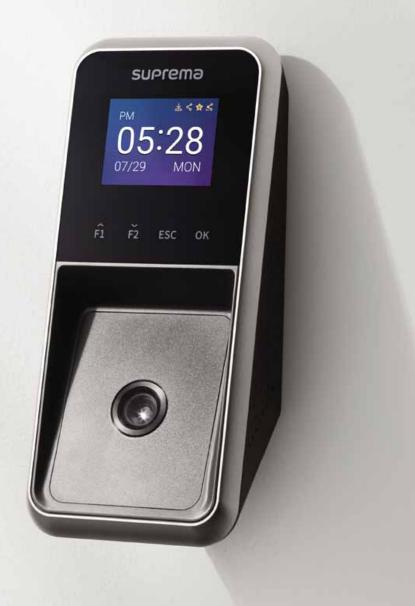

# FaceLite

**Compact Face Recognition Terminal** 

Suprema FaceLite is the most compact face recognition terminal providing loads of the world's best features. Powered by Suprema's latest innovation in facial biometrics, FaceLite offers unrivated matching speed, accuracy, and level of security. With Suprema's patented optic engineering, FaceLite achieves up to 25,000 lx of operating illuminance which in turn, brings all-around confidence regardless of lighting conditions. Packed in a compact and an ergonomically-designed structure, FaceLite provides exceptional performance and usability for diverse access control and time attendance sites, large or small.