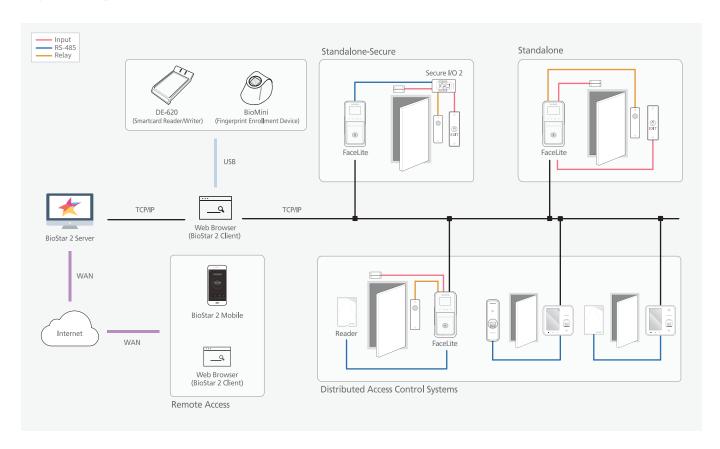

|
| Relay                  | 1 Relay                                                          |
| Tamper                 | Supported                                                        |
| CPU                    | 1.2GHz Quad Core                                                 |
| Memory                 | 8GB Flash + 1GB RAM                                              |
| Operating Temperature  | -20°C ~ 50°C                                                     |
| Dimensions (WxHxD, mm) | 80 x 160.3 x 71.8                                                |
| Power                  | DC 24V                                                           |
| Certificates           | CE, FCC, KC, RoHS, REACH, WEEE, BT SIG                           |

Specifications -

### System Configurations





### Suprema Inc.